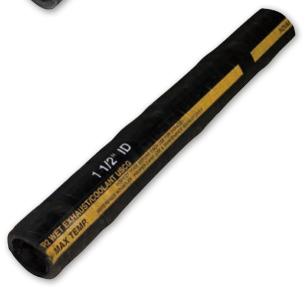

## Novaflex 841

### Heavy Duty Oil Resistant Soft Wall Exhaust Hose

This heavy duty marine softwall exhaust hose is an industry standard for use in oily applications. (Designed for straight applications). Meets SAE12006.

## **Specifications**

Tube: Nitrile

Reinforcement: Polyester tire cord

Cover: Black oil resistant Length: 50 ft. or 100 ft.

Temperature Range: -40°F (-40°C) to +210°F (+99°C)

Not for steam service